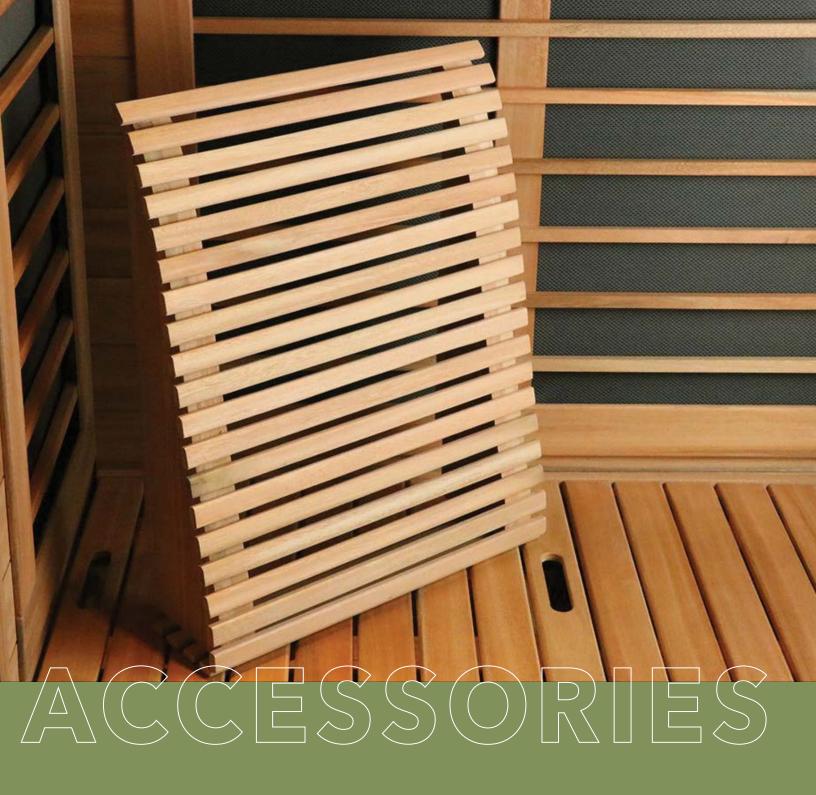

#### **Backrest**

If you picture yourself leaning back or laying down in your sauna, this structured support takes weight off your back. We designed a movable, multi-use backrest to give you choices for additional body support for different lounging positions during your sauna sessions. Versatile: stand it up, lay it down, move it around as you need. Match the wood type to your sauna (basswood, cedar, eucalyptus). Drape a CELLIANT towel around it for extra comfort.