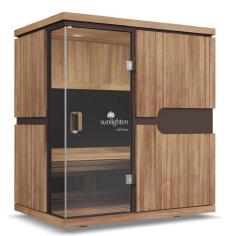

MPUISE

Customizable Near, Mid, and Far Infrared Sauna When you own an mPulse® 3 in 1® infrared sauna, taking care of yourself becomes empowering, enjoyable and effective. An all-encompassing full body wellness sanctuary, mPulse gives you everything. Stunning design, quality craftsmanship, attention to every detail, superior safety. Even more, customized wellness lives at your fingertips with this incredibly smart sauna you can tailor to your health goals. No other sauna in the world can do that.

# Smart sauna technology.

- Customized health programs Simply select one of six pre-set health benefit programs displayed on the touchscreen (detoxification, pain relief, antiaging, heart health, relaxation and weight loss), then sit back and let the healing rays do their work
- 10" Android-powered control pad to schedule sessions, watch your favorite streaming services or listen to your music or podcasts
- Premium Blaupunkt sound system connected to the control pad as well as Bluetooth capable
- Exclusive CELLIANT heater covers transforming your body heat into infrared energy
- Built-in chromotherapy to help bring you balance
- Unwind and de-stress with Acoustic Resonance Therapy - offered as an upgrade