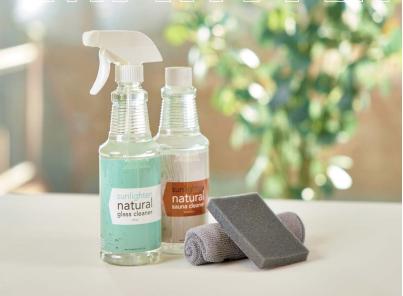

## **Natural Cleaning Kit**

Have peace of mind when you clean your sauna with our all-natural, non-toxic cleaners made specifically for use with your sauna. The kit includes sauna cleaner, glass cleaner, sanding sponge, and microfiber cloth.

- 100% natural, plant-based
- · Safe on delicate surfaces
- Fragrance free
- Recyclable packaging
- Concentrated to produce 16 gallons of cleaner

### **Natural Wood Cleaner**

Give your sauna the best care you can with our natural sauna wood cleaner made specifically for your Sunlighten sauna. Formulated from the latest and safest technologies available, it is effective and gentle enough to be used on any interior or exterior wood surface.

- Non-toxic, no solvents, sulfates, glycols or phthalates
- Ideal for the untreated interior wood won't leave stains or wet spots
- Unscented great for anyone with asthma, allergies, or sensitivities to scents or perfumes
- Convenient spray bottle with concentrated formula for direct application on especially dirty areas
- Dilute for typical cleaning

#### **Natural Glass Cleaner**

Safely and successfully keep your glass sauna door spotless with our all-natural glass cleaner made specifically for Sunlighten saunas. Our concentrated plant-based cleaner is non-toxic, free of solvents, sulfates, glycols and phthalates.