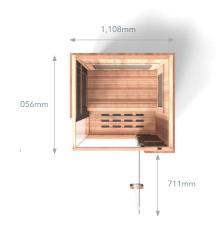

#### **PANELS**

**Roof panel:** 1,108mm W x 1,056mm D x 68mm T Floor panel: 1,108mm W x 1,056mm D x 68mm T Front wall: 1,080mm W x 1,831mm D x 71mm T Back wall: 1,052mm W x 1,831mm D x 71mm T Right wall: 1,028mm W x 1,831mm D x 71mm T **Left wall:** 993mm W x 1,831mm D x 71mm T Glass door:  $771 \text{mm} \text{W} \times 1,745 \text{mm} \text{D} \times 8 \text{mm} \text{T}$ Side glass: 285mm W x 1,773mm D x 8mm T **Bench:** 960mm W x 555mm D x 150mm T

#### **ASSEMBLED**

Exterior: 1,108mm W x 1,056mm D x 1,993mm H\* \*51mm feet included Interior: 962mm W x 912mm D x 1,813mm H

Bench: 961mm W x 550mm D x 514mm H Heaters: 6 FIR, 4 MIR, 3 NIR