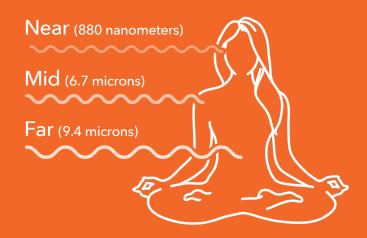

#### Patented SoloCarbon 3 in 1® Infrared

When you want all the health benefits infrared provides, you need a heater that can manage all three wavelengths. Near, mid and far each interact differently with our bodies, and provide different benefits. To create each one requires different conditions. It's impossible to deliver these three peak wavelengths at one time from a single source because each requires a different temperature. That's why Sunlighten developed a unique technology that combines three heating elements in one sauna heater.

# 3 in 1—The optimal dose of each IR wavelength.

You want to receive the infrared waves your body receives best so that you get the maximum health benefit. Unlike any other infrared heater, our patented 3 in 1 delivers the perfect wavelength of each infrared wave, like dialing in a specific radio station. You get precise near, mid and far wavelengths for optimal results.

We innovated the 3 in 1 heater using 50+ data points from 37 3rd-party clinical research studies to create different combinations of each wavelength to deliver specific health benefits. Made possible with NASA-inspired tech. Our SoloCarbon coating delivers 99% effective infrared meaning your body absorbs it almost perfectly. The LED panel gives you a built-in near infrared light therapy system.