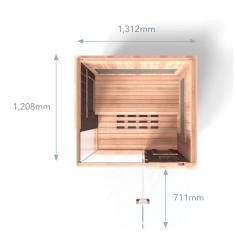

#### PANELS

Roof panel: 1,312mm W x 1,208mm D x 68mm T Floor panel: 1,312mm W x 1,208mm D x 68mm T Front wall: 1,284mm W  $\times$  1,831mm D  $\times$  71mm T Back wall: 1,256mm W x 1,831mm D x 71mm T Right wall: 1,180mm W  $\times$  1,831mm D  $\times$  71mm T **Left wall:** 1,145mm W x 1,831mm D x 71mm T Glass door: 711mm W x 1,745mm D x 8mm T Side glass: 342mm W x 1,773mm D x 8mm T Bench:  $1,165mm W \times 555mm D \times 150mm T$ 