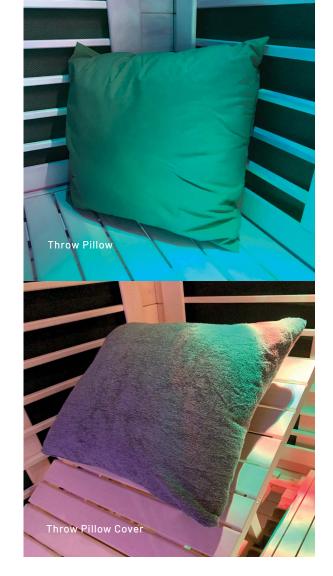

# COMFORT

The details make the difference and you can create an even more comfortable and productive session with these additions. We've infused our luxuriously soft fabric with CELLIANT, a heat-reactive mineral mix that reflects your body's heat and returns it as additional infrared energy. Let the fabric work for you while you relax and enjoy the benefits.

# CELLIANT

An even better infrared experience.

CELLIANT's mineral mix converts body heat into infrared energy and returns it to your body in a natural and safe way.

Natural Minerals

Embedded in Yarn

Durable

# **Cushion Covers**

Our CELLIANT cushion covers are tailored for every Sunlighten sauna cushion configuration.

+44 (0)1234 862 762 | www.rp-x.com info@rp-x.com