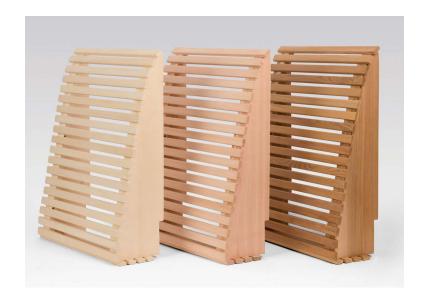

#### **Backrest**

If you picture yourself leaning back or laying down in your sauna, this structured support takes weight off your back. We designed a movable, multi-use backrest to give you choices for additional body support for different lounging positions during your sauna sessions. Versatile: stand it up, lay it down, move it around as you need. Match the wood type to your sauna (basswood, cedar, eucalyptus). Drape a CELLIANT towel around it for extra comfort.