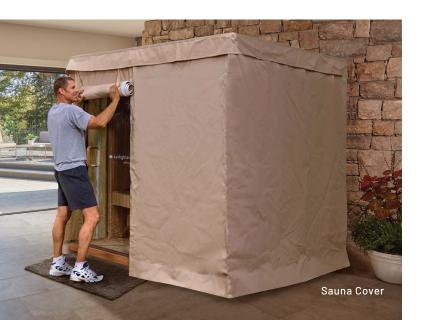

#### Sauna Cover

No room indoors? We've got you covered. Each Sunlighten water-resistant sauna cover is custom-made with quality commercial fabric, perfect for the great outdoors. Your cover keeps your sauna protected year-round AND your warranty intact for outdoor use. It withstands years of exposure without fading, cleans easily with mild soap and water, and is bleach cleanable for mildew or tougher stains.