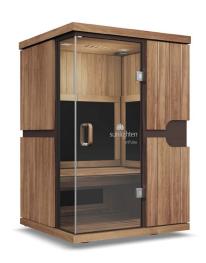

MPUISE

Customizable Near, Mid, and Far Infrared Sauna When you own an mPulse® 3 in 1® infrared sauna, taking care of yourself becomes empowering, enjoyable and effective. An all-encompassing full body wellness sanctuary, mPulse gives you everything. Stunning design, quality craftsmanship, attention to every detail, superior safety. Even more, customized wellness lives at your fingertips with this incredibly smart sauna you can tailor to your health goals. No other sauna in the world can do that.

# Smart sauna technology.

- Customized health programs Simply select one of six pre-set health benefit programs displayed on the touchscreen (detoxification, pain relief, antiaging, heart health, relaxation and weight loss), then sit back and let the healing rays do their work
- 10" Android-powered control pad to schedule sessions, watch your favorite streaming services or listen to your music or podcasts
- Premium Blaupunkt sound system connected to the control pad as well as Bluetooth capable
- Exclusive CELLIANT heater covers transforming your body heat into infrared energy
- Built-in chromotherapy to help bring you balance
- Unwind and de-stress with Acoustic Resonance Therapy - offered as an upgrade