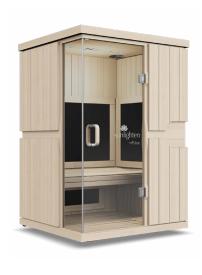

MPUISE

Customizable Near, Mid, and Far Infrared Sauna When you own an mPulse® 3 in 1® infrared sauna, taking care of yourself becomes empowering, enjoyable and effective. An all-encompassing full body wellness sanctuary, mPulse gives you everything. Stunning design, quality craftsmanship, attention to every detail, superior safety. Even more, customized wellness lives at your fingertips with this incredibly smart sauna you can tailor to your health goals. No other sauna in the world can do that.

# Smart sauna technology.

- Customized health programs Simply select one of six pre-set health benefit programs displayed on the touchscreen (detoxification, pain relief, antiaging, heart health, relaxation and weight loss), then sit back and let the healing rays do their work
- 10" Android-powered control pad to schedule sessions, watch your favorite streaming services or listen to your music or podcasts
- Premium Blaupunkt sound system connected to the control pad as well as Bluetooth capable
- Exclusive CELLIANT heater covers transforming your body heat into infrared energy
- Built-in chromotherapy to help bring you balance
- Unwind and de-stress with Acoustic Resonance Therapy - offered as an upgrade