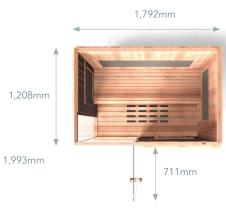

#### **PANELS**

**Roof panel:** 1,792mm W x 1,208mm D x 68mm T Floor panel: 1,792mm W x 1,208mm D x 68mm T Front wall:  $1,762mm W \times 1,831mm D \times 71mm T$ Back wall: 1,735mm W x 1,831mm D x 71mm T **Right wall:** 1,179mm W x 1,831mm D x 71mm T **Left wall:** 1,145mm W x 1,831mm D x 71mm T Glass door:  $711mm W \times 1,745mm D \times 8mm T$ Side glass: 342mm W x 1,773mm D x 8mm T Bench: 1,647mm W x 555mm D x 150mm T

#### **ASSEMBLED**

Exterior: 1,792mm W x 1,208mm D x 1,993mm H\* \*51mm feet included

**Interior:** 1,648mm W x 1,065mm D x 1,813mm H Bench: 1,646mm W x 550mm D x 514mm H

Heaters: 8 FIR, 7 MIR, 5 NIR