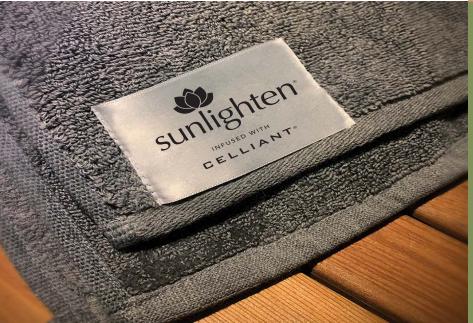

# COMFORT

The details make the difference and you can create an even more comfortable and productive session with these additions. We've infused our luxuriously soft fabric with CELLIANT, a heat-reactive mineral mix that reflects your body's heat and returns it as additional infrared energy. Let the fabric work for you while you relax and enjoy the benefits.

# CELLIANT

An even better infrared experience.

CELLIANT's mineral mix converts body heat into infrared energy and returns it to your body in a natural and safe way.

Natural Minerals

Embedded in Yarn

Durable