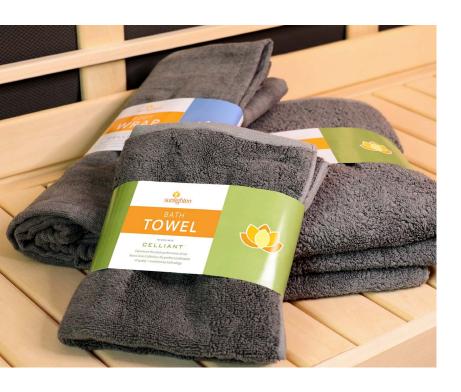

# COMFORT

The details make the difference and you can create an even more comfortable and productive session with these additions. We've infused our luxuriously soft fabric with CELLIANT, a heat-reactive mineral mix that reflects your body's heat and returns it as additional infrared energy. Let the fabric work for you while you relax and enjoy the benefits.

# CELLIANT

An even better infrared experience.

CELLIANT's mineral mix converts body heat into infrared energy and returns it to your body in a natural and safe way.

Natural Minerals

Embedded in Yarn

Durable