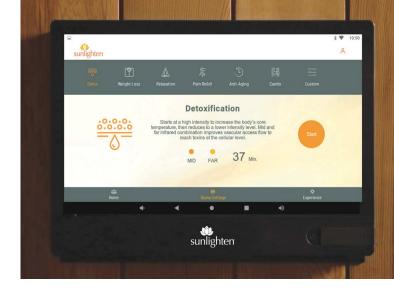

#### Detoxification

Sweat better. It's one of the body's safest and most natural ways to heal and maintain good health. Sunlighten's high-quality infrared promotes effortless, deep, productive sweat.

# Smart sauna technology.

- Customized health programs Simply select one of six pre-set health benefit programs displayed on the touchscreen (detoxification, pain relief, antiaging, heart health, relaxation and weight loss), then sit back and let the healing rays do their work
- 10" Android-powered control pad to schedule sessions, watch your favorite streaming services or listen to your music or podcasts
- Premium Blaupunkt sound system connected to the control pad as well as Bluetooth capable
- Exclusive CELLIANT heater covers transforming your body heat into infrared energy
- Built-in chromotherapy to help bring you balance
- Unwind and de-stress with Acoustic Resonance Therapy - offered as an upgrade