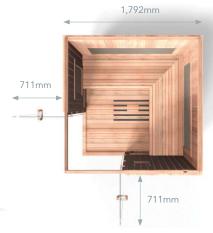

#### **PANELS**

**Roof panel:** 1,792mm W x 1,792mm D x 68mm T Floor panel: 1,792mm W x 1,792mm D x 68mm T Front wall: 1,762mm W x 1,831mm D x 71mm T Back wall: 1,735mm W x 1,831mm D x 71mm T Right wall: 1,763mm W x 1,831mm D x 71mm T Left wall: 1,728mm W x 1,831mm D x 71mm T Glass door: 711mm W x 1,745mm D x 8mm T Side glass: 711mm W x 1,745mm D x 8mm T Bench 1: 1,650mm W x 555mm D x 150mm T Bench 2: 1,640mm W x 555mm D x 150mm T

#### ASSEMBLED

**Exterior:** 1,792mm W x 1,792mm D x 1,993mm H\* \*51mm feet included

**Interior:** 1,648mm W x 1,646mm D x 1,813mm H Bench: 1,646mm W x 550mm D x 514mm H Heaters: 12 FIR, 11 MIR, 7 NIR