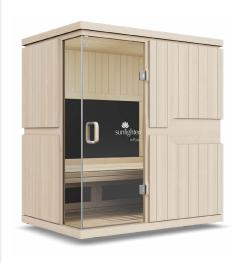

MPUISE

Customizable Near, Mid, and Far Infrared Sauna When you own an mPulse® 3 in 1® infrared sauna, taking care of yourself becomes empowering, enjoyable and effective. An all-encompassing full body wellness sanctuary, mPulse gives you everything. Stunning design, quality craftsmanship, attention to every detail, superior safety. Even more, customized wellness lives at your fingertips with this incredibly smart sauna you can tailor to your health goals. No other sauna in the world can do that.

# Smart sauna technology.

- Customized health programs Simply select one of six pre-set health benefit programs displayed on the touchscreen (detoxification, pain relief, antiaging, heart health, relaxation and weight loss), then sit back and let the healing rays do their work
- 10" Android-powered control pad to schedule sessions, watch your favorite streaming services or listen to your music or podcasts
- Premium Blaupunkt sound system connected to the control pad as well as Bluetooth capable
- Exclusive CELLIANT heater covers transforming your body heat into infrared energy
- Built-in chromotherapy to help bring you balance
- Unwind and de-stress with Acoustic Resonance Therapy - offered as an upgrade